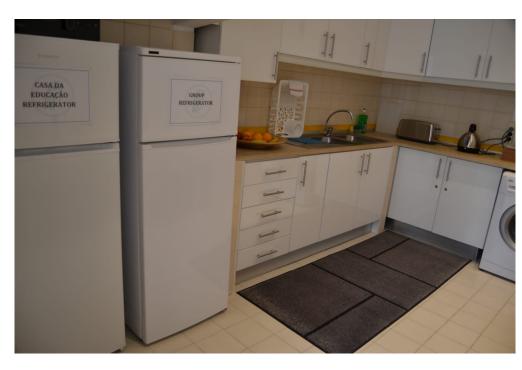

#### **KITCHEN**

#### KITCHEN:

- Group refrigerator for your own products
- Kettle
- Microwave
- Toaster
- Dishes and cutlery
- Coffee machine
- Coffee and tea