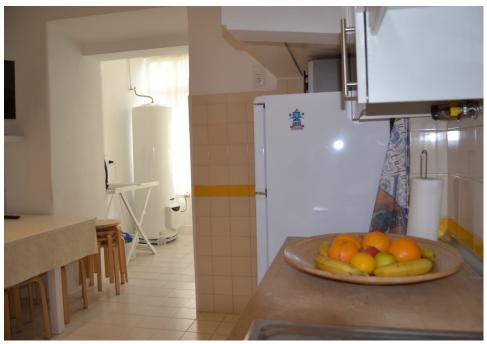

#### **KITCHEN**

#### KITCHEN:

- Group refrigerator for your own products
- Kettle
- Microwave
- Toaster
- Dishes and cutlery
- Coffee machine
- Coffee and tea