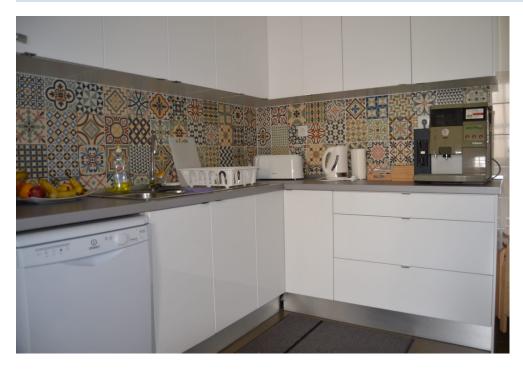

#### **KITCHEN**

#### KITCHEN:

- Group refrigerator for your own products
- Kettle
- Microwave
- Toaster
- Dishes and cutlery
- Coffee machine
- Coffee and tea