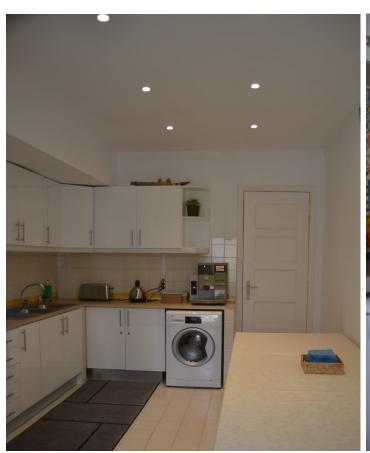

#### **KITCHEN**

#### KITCHEN:

- Group refrigerator for your own products
- Kettle
- Microwave
- Toaster
- Dishes and cutlery
- Coffee machine
- Coffee and tea