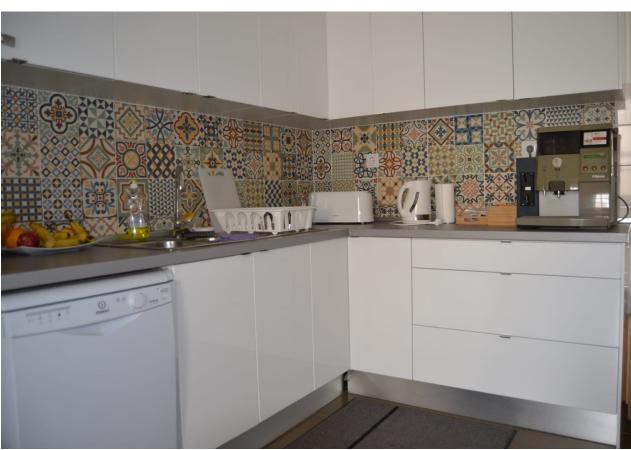

#### **KITCHEN**

#### KITCHEN:

- Group refrigerator for your own products
- Kettle
- Microwave
- Toaster
- Dishes and cutlery
- Coffee machine
- Coffee and tea