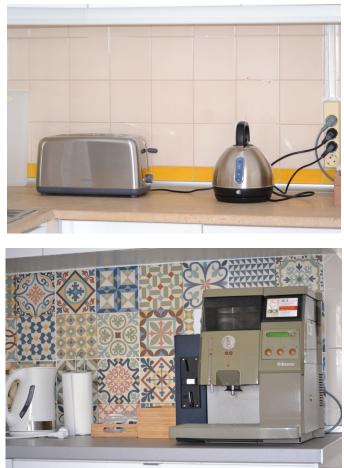

#### KITCHEN:

- Group refrigerator for your own products
- Kettle
- Microwave
- Toaster
- Dishes and cutlery
- Coffee machine
- Coffee and tea