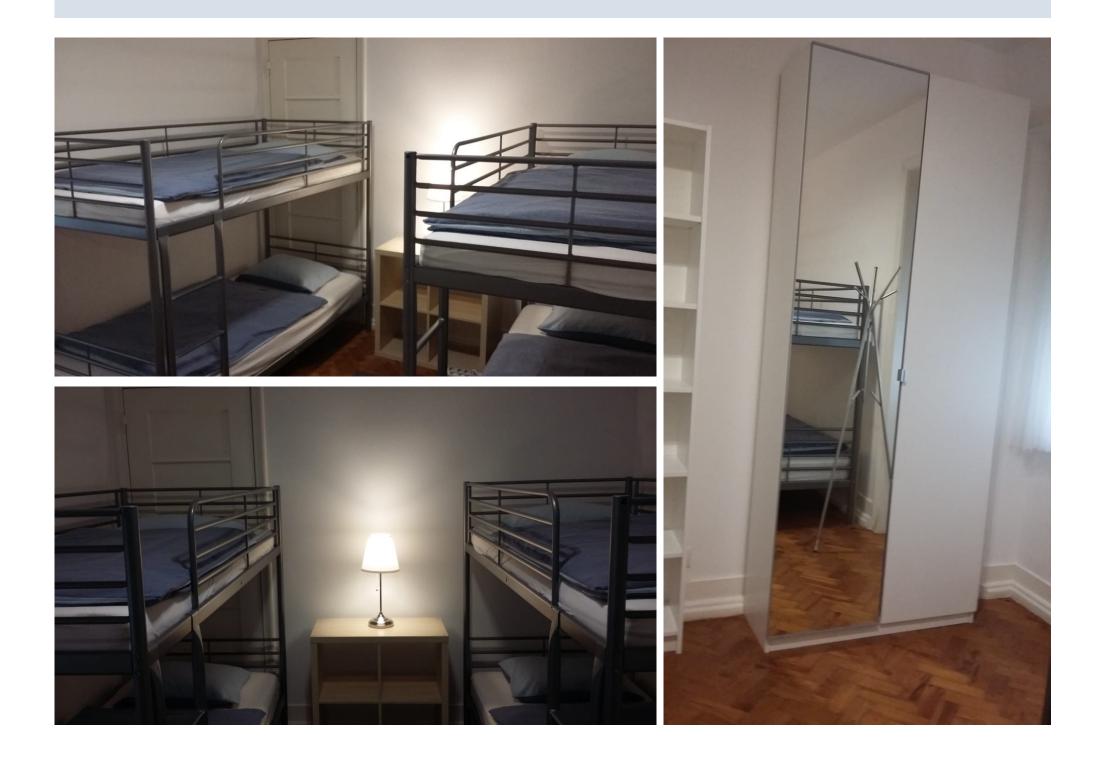

# **ACCOMMODATION**





# Avenida de Berna, 35 Lisboa





CASA DA EDUCAÇÃO Lisbon PORTUGAL

Phone: (+351) 966 749 020 Website: www.casadaeducacao.pt E-mail: erasmuspluslisbon@gmail.com









## **ROOMS**









### **ROOMS**







#### **KITCHEN**

















### **BATHROOMS**











#### HALL





#### House Equipment

- Wi-Fi
- Washing machines
- -Iron
- -TV
- -Basic sanitary and cleaning products (toilet paper, dish washer, detergents, soap, washing powder)
- Bed sheets

#### KITCHEN:

- Group refrigerator for your own products
- Kettle
- Microwave
- Toaster
- Dishes and cutlery
- Coffee machine
- Coffee and tea

#### PLEASE REMEMBER TO BRING:

- -towels we provide the towels only for the teachers
- hairdryer
- personal cosmetics
- sunscreen and sun protection

#### **House Rules**

- 1. Silence period: 22:00 8:00. Please respect the neighbors living in the same building
- 2. Please keep the rooms and common areas always clean and organized
- 3. Smoking and drinking alcoholic beverages in the apart